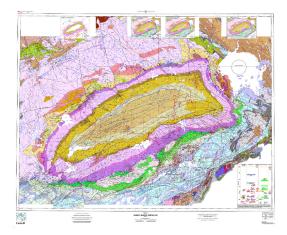

#### Saturday, November 1

- 08:00 Breakfast
- 09:00 Sudbury impact basin transect

Sunday, November 2

- 08:00 Breakfast
- 09:00 Drive back to UWO Earth Science Department

Pending Items on Itinerary

- SNOLAB Underground Tour
- Science North
- Wallbridge Mining Company Ltd. Core Shack Tour